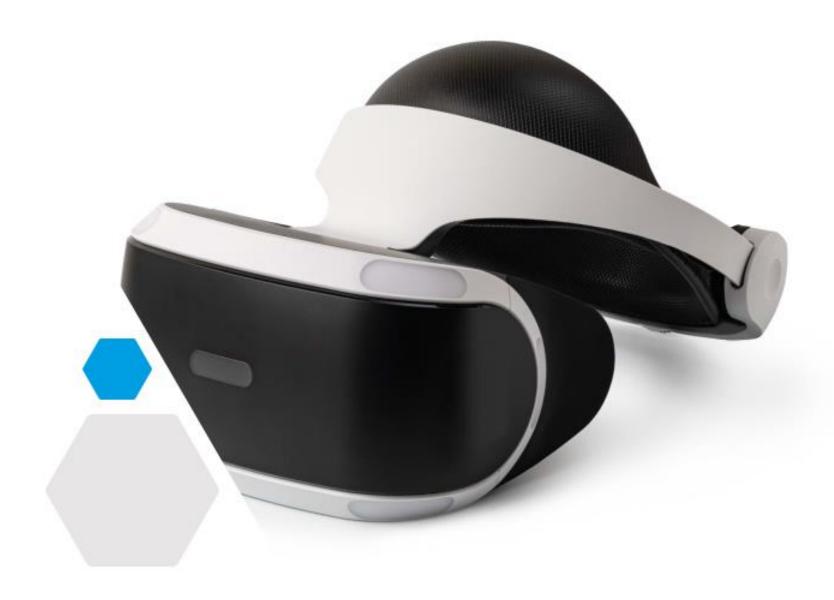

# TECHNICAL DETAILS AND REQUIREMENTS

**Headsets:** VR headsets are required to immerse the user in a virtual environment. These headsets come with motion sensors, high-resolution displays, and built-in audio systems.