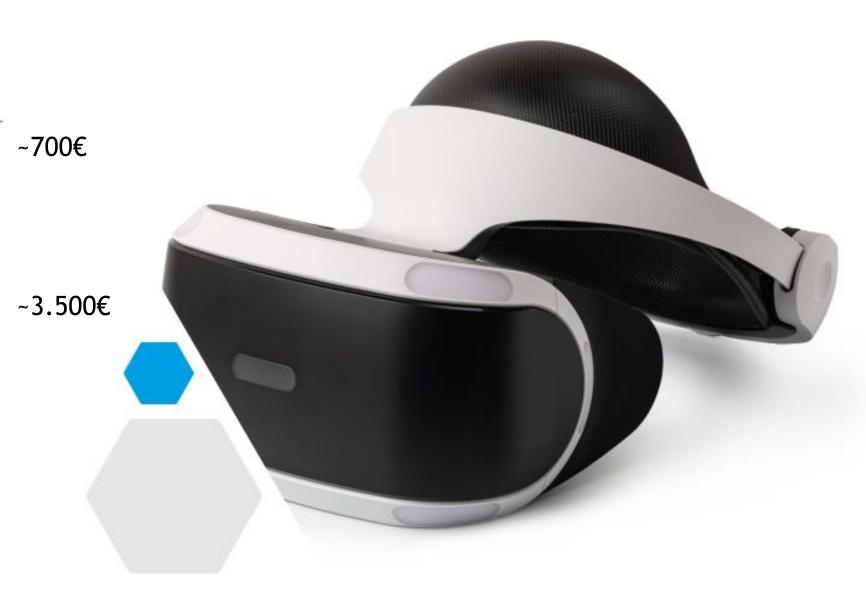

# TECHNICAL DETAILS AND REQUIREMENTS

**Headsets:** VR headsets are required to immerse the user in a virtual environment. These headsets come with motion sensors, high-resolution displays, and built-in audio systems.