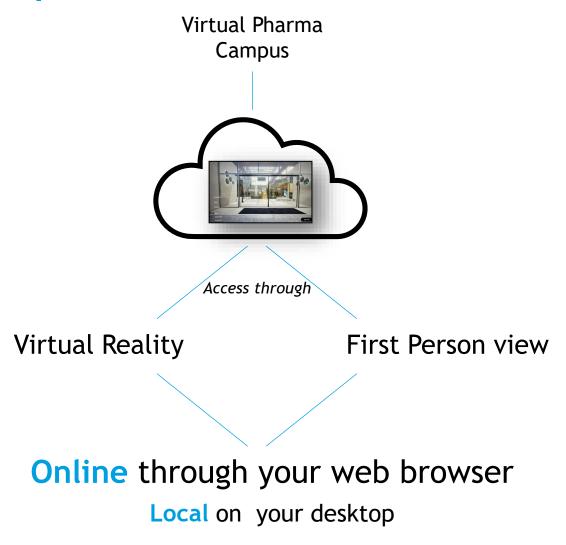

## **Technical**

Most popular supported formats: glTF, obj, IFC, IGES, STEP or FBX. Link to an extended list of supported formats: >>LINK<<

No need to download extra software to your Laptop/PC. You will either receive an executable (.exe) you can start local on your Laptop/PC or you get access to our WebStreaming Platform\*